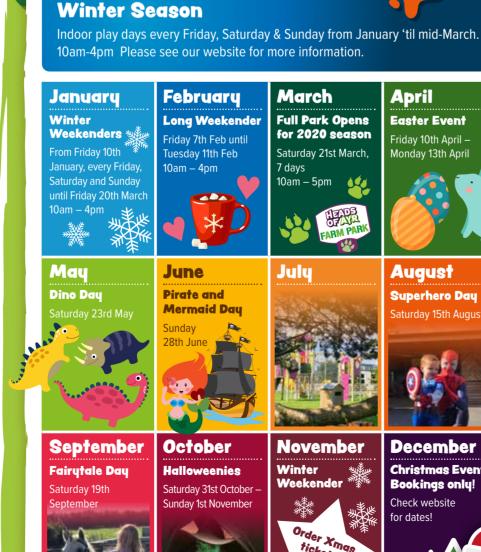

| ril            |  |
|----------------|--|
| er Event       |  |
| y 10th April – |  |
| ay 13th April  |  |
|                |  |

Superhero Day aturday 15th August

Keep up to date witl our events o

Facebook!

December Christmas Event, **Bookings only!** 

for all the family! our play barn offers entertainment babies and soft play for all ages, rope swings! With sensory play for slides, rope bridges, ball pools and adventure barn with gigantic Have fun in our fabulous indoor

**Tinsel Tots** 

Don't miss our

baby and toddler

Christmas dates

HE NICE LIST

00

on this exciting new attraction for 2020. Travel around the park on the brand new Tam O' Shanter train! Adults and children can journey through tunnels, over viaducts, and past some amazing

### Meet Santa in his Grotto where each Order a personalised Santa letter

child will receive a specially selected gift. Listen to Christmas stories with Mrs Claus or her elves and meet some friendly Christmas critters in our animal barn. Your little ones can go wild in our adventure play, whilst you enjoy a festive treat from our menu or find any last-minute gifts in our shop.

Christmas

magic

Please note this event features Indoor areas only and only a limited number of tickets are available.

www.headsofayrfarmpark.co.uk

AMIN