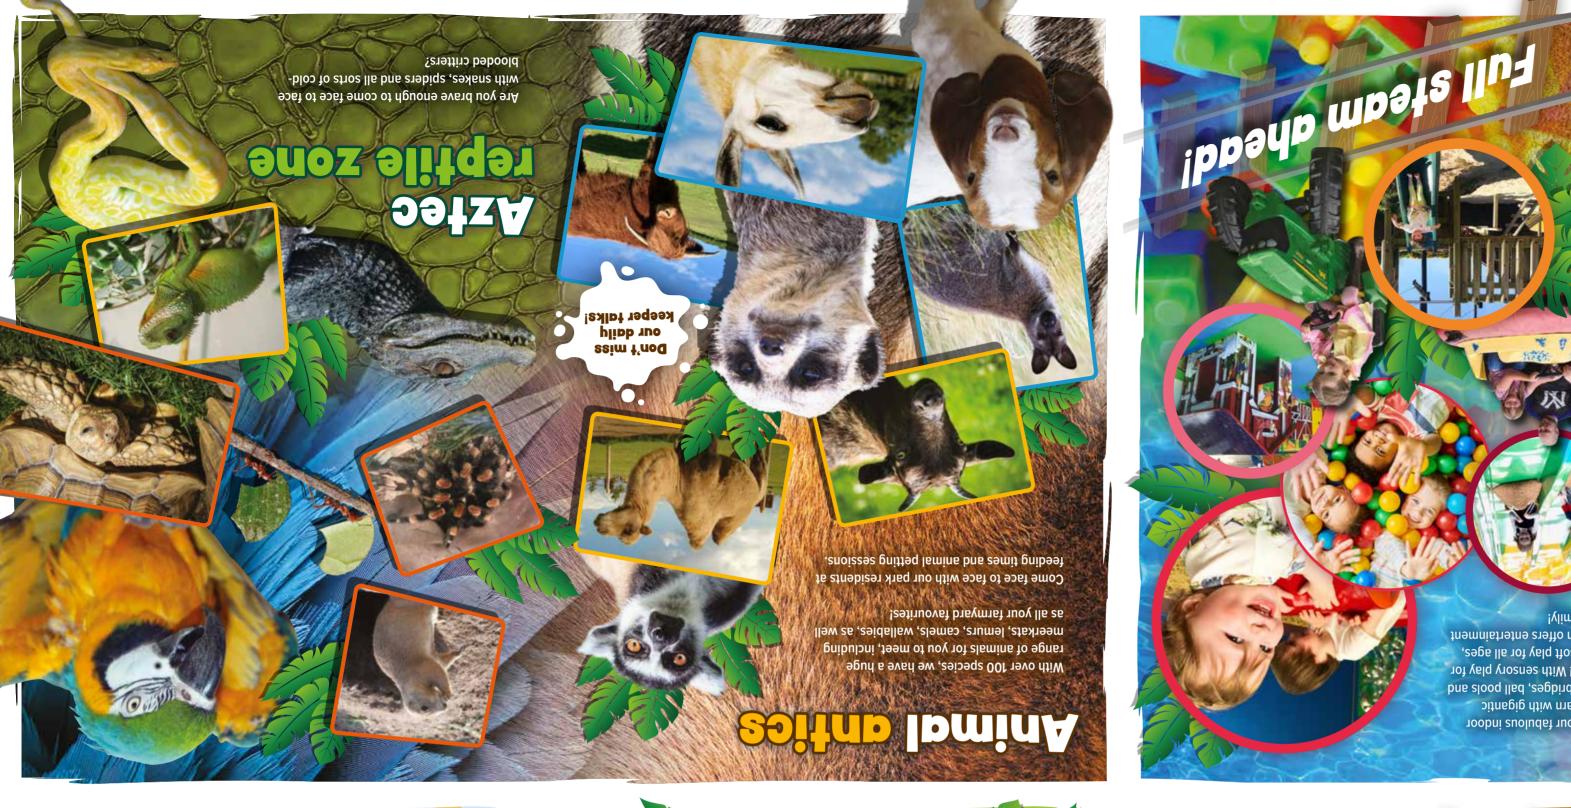

December Christmas Event, **Bookings only!** 

for all the family! our play barn offers entertainment babies and soft play for all ages, rope swings! With sensory play for slides, rope bridges, ball pools and adventure barn with gigantic Have fun in our fabulous indoor

### Meet Santa in his Grotto where each Order a personalised Santa letter

child will receive a specially selected gift. Listen to Christmas stories with Mrs Claus or her elves and meet some friendly Christmas critters in our animal barn. Your little ones can go wild in our adventure play, whilst you enjoy a festive treat from our menu or find any last-minute gifts in our shop.

### Outdoor animal zone

- 4 Lemurs
- **5** Squirrel Monkeys, Lemurs, Giant Tortoises & Rabbits
- 6 Prairie Dogs
- Goats 8 Poitou Donkeys
- 9 Wallabies
- 10 Fallow Deer
- 11 Asian Otters
- 12 Emu
- Must see!
- 2 Monkeys6 Prairie Dogs
- 15 Meerkats
- 18 Tapir

- **Rabbits** Degus Mice

•

Leafcutter Ants Snakes Sugar Gliders Chipmunks Tortoises Black Rats Lizards

Insects. Spiders & Invertebrates